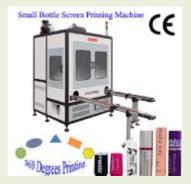

## **Automatic Small Bottle Screen Printing Machine**

**Product Name:** Automatic Small Bottle Screen Printing Machine

**Model: PT10** 

### **Applications:**

Automatic 1 Color Small Bottle Screen Printing Machine is for small bottles, tubes printing. It's mainly to print on lipsticks, eyebrow pencil, Aluminum tubes, small covers etc. It can print shape of round, flat, square and oval etc..

COM

It can print any shape with 360 degrees printing in once time printing.

You can print products with any Shape