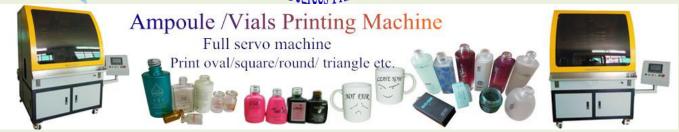

## **CNC Glass Bottle Screen Printing Machine**

**Product Name:** Automatic Glass Bottle Screen Printer for Cosmetic Industry Model: PT12

### **Applications:**

This Automatic Screen Printer for Glass Bottle is fit for printing the nail polish bottle, perfume bottle, glass wine cups, glass mugs ,milk bottles, cream containers etc at high production speed. It can print any shape of containers with 360 degrees printing in once time printing. It is very popular cosmetic industry and widely used by small and middle enterprises

#### **Features:**

- 1. Automatic loading and unloading system with multi axis servo robot
- 2. Machine with UV Curing system, so you can dry the bottle directly after printing.
- 3. Automatic printing system with all servo driven: printing head, mesh frame, rotation, container up/down all driven by servo motors.
- 5. Fast tooling changeover time, it's about 15 minutes for each color. All parameters automatic setting by touch screen.
- 6.All servo motors with industrial PLC control & touch screen operation system
- 7.Can use thermoplastic ink or UV ink.