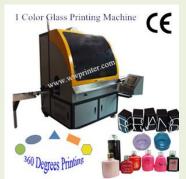

## **CNC Glass Bottle Screen Printing Machine**

**Product Name:** Automatic Glass Bottle Screen Printer for Cosmetic Industry Model: PT12

### **Applications:**

This Automatic Screen Printer for Glass Bottle is fit for printing the nail polish bottle, perfume bottle, glass wine cups, glass mugs ,milk bottles, cream containers etc at high production speed. It can print any shape of containers with 360 degrees printing in once time printing. It is very popular cosmetic industry and widely used by small and middle enterprises

#### **Features:**

- 1. Automatic loading and unloading system with multi axis servo robot
- 2. Machine with UV Curing system, so you can dry the bottle directly after printing.
- 3. Automatic printing system with all servo driven: printing head, mesh frame, rotation, container up/down all driven by servo motors.
- 5. Fast tooling changeover time, it's about 15 minutes for each color. All parameters automatic setting by touch screen.
- 6.All servo motors with industrial PLC control & touch screen operation system
- 7.Can use thermoplastic ink or UV ink.