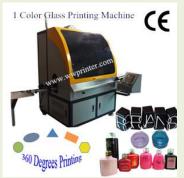

## Full Servo Glass Bottle /Plastic Cap Hot Stamping Machine

Product Name: Full Servo Glass Bottle /Plastic Cap Hot Stamping Machine Model: HTPT12

## **Applications:**

This a Automatic full servo hot stamping machine. It can do hot stamping on palstic and glass products. This Hot foil machine can stamping on glass nail polish bottle, galss perfume bottle, glass wine cups, glass mugs ,milk bottles, palstic cream containers ,plastic caps, aluminum caps etc at high production speed. It can print any shape of containers with 360 degrees printing in once time printing. It is very popularin and widly used in cosmetic industry and

glass printing industry.

You can print products with any Shape