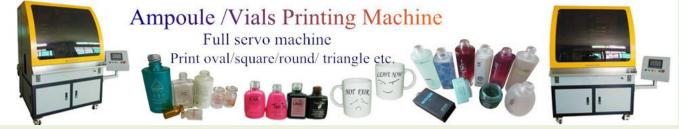

## **Applications:**

This a Automatic full servo hot stamping machine. It can do hot stamping on palstic and glass products. This Hot foil machine can stamping on glass nail polish bottle, galss perfume bottle, glass wine cups, glass mugs ,milk bottles, palstic cream containers ,plastic caps, aluminum caps etc at high production speed. It can print any shape of containers with 360 degrees printing in once time printing. It is very popularin and widly used in cosmetic industry and

glass printing industry.

You can print products with any Shape