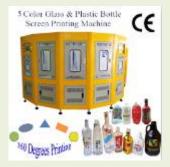

# **CNC Rotary Glass & Plastic Bottle Screen Printer Machine**

**Product Name: 5** Color Automatic UV Bottle Screen Printing Machine

Model: CNC05

## **Applications:**

**5 Color Automatic UV Bottle Screen Printing Machine** can print all shapes of glass and palstic containers, cups,mugs,bottles with 5 colors all around in one time printing.It is

suitable for glass bottle printing with thermoplastic ink, UV ink or LED UV ink. It's popular used in wine bottle and cosmetic bottle industry's screen printing. The CNC screen printer is controlled by high accurate indexer, fully servo driven system. Vision system and mechanical registration optional.

#### **Features:**

- 1.Our Automatic UV Glass Bottle Screen Printing machine can print plastic and glass bottles,glass cups,plastic bottles,containers etc
- 2.Can 360 degrees printing any shape even its squure shape.
- 3. Flame treatment system for best adhesion on glass for UV ink printing
- 4.It can decorate container with or without ramp which is for Color registration.
- 5. Safety operation with CE; Automatic loading and unloading system
- 6. With LED UV or normal UV curing system; Can use normal ink or thermo plastic ink or LED UV ink.
- 7. Automatic printing system with all servo driven: printing head, mesh frame, rotation, container up/down all driven by servo motors.
- 8.All tooling with individual servo motor driven for rotation
- 9. Fast tooling changeover time, All parameters automatic setting by touch screen.
- 10.All servo motors with industrial PLC control & touch screen operation system, it is available for further maintenance and program upgrading by romote controlling.