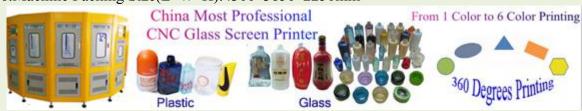

## **Applications:**

**5 Color Automatic UV Bottle Screen Printing Machine** can print all shapes of glass and palstic containers, cups,mugs,bottles with 5 colors all around in one time printing.It is

suitable for glass bottle printing with thermoplastic ink, UV ink or LED UV ink. It's popular used in wine bottle and cosmetic bottle industry's screen printing. The CNC screen printer is controlled by high accurate indexer, fully servo driven system. Vision system and mechanical registration optional.

#### **Features:**

- 1.Our Automatic UV Glass Bottle Screen Printing machine can print plastic and glass bottles,glass cups,plastic bottles,containers etc
- 2.Can 360 degrees printing any shape even its squure shape.
- 3. Flame treatment system for best adhesion on glass for UV ink printing
- 4.It can decorate container with or without ramp which is for Color registration.
- 5. Safety operation with CE; Automatic loading and unloading system
- 6. With LED UV or normal UV curing system; Can use normal ink or thermo plastic ink or LED UV ink.
- 7. Automatic printing system with all servo driven: printing head, mesh frame, rotation, container up/down all driven by servo motors.
- 8.All tooling with individual servo motor driven for rotation
- 9. Fast tooling changeover time, All parameters automatic setting by touch screen.
- 10.All servo motors with industrial PLC control & touch screen operation system, it is available for further maintenance and program upgrading by romote controlling.